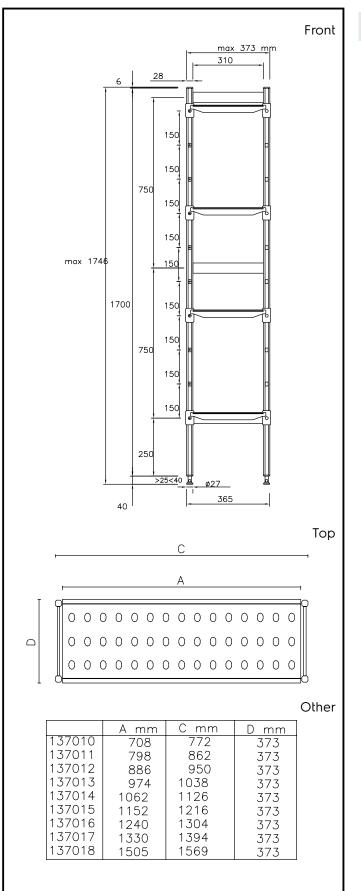

#### Key Information:

| External dimensions, Width:  |         |
|------------------------------|---------|
| 137017 (ALS1394)             | 1394 mm |
| External dimensions, Depth:  | 373 mm  |
| External dimensions, Height: | 1700 mm |
| Max loading weight:          | 560 kg  |
| Net weight:                  | 23 kg   |
| Uprights                     | 2       |