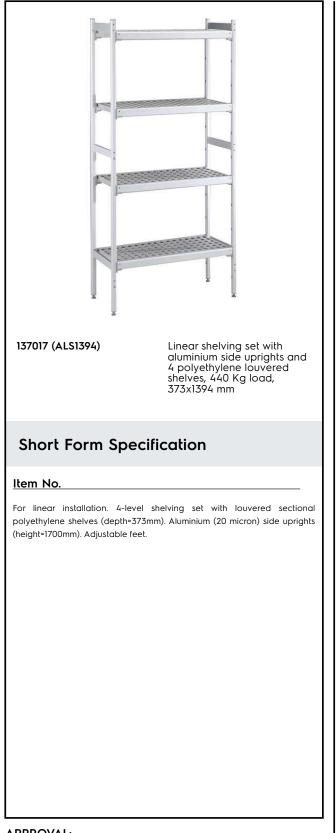

## **Main Features**

- Complete shelving system allows rapid and easy fixing of the shelves to the uprights.
- GN 1/1, GN 1/2 and GN 1/3 can be inserted into the frame.

## Construction

- Uprights and shelf frames constructed entirely in anodized aluminium (20 micron).
- 4 tiers.
- Shelves made by section of polyethylene tablets.
- Sectional polyethylene shelves are dishwasher safe.

#### Key Information:

| External dimensions, Width:  |         |
|------------------------------|---------|
| 137017 (ALS1394)             | 1394 mm |
| External dimensions, Depth:  | 373 mm  |
| External dimensions, Height: | 1700 mm |
| Max loading weight:          | 560 kg  |
| Net weight:                  | 23 kg   |
| Uprights                     | 2       |